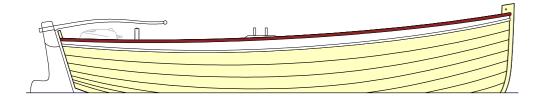

## Ebihen 16 Traditional motor boat

Ebihen 16 is a seaworthy, stable boat with good carrying capacity. It is suitable for family sailing, as well as fishing.

She is fitted with an outboard motor in a well. Handle is at helmsman reach. The rudder, just aft of propeller, makes steering as easy as with a diesel engine.

Ebihen can be built and stored during winter time in a common garage. It is of course trailerable.

The clinker version is mainly made of plywood, for planking but also backbone and transverse bulkheads, then much more easy to build by a first time amateur.