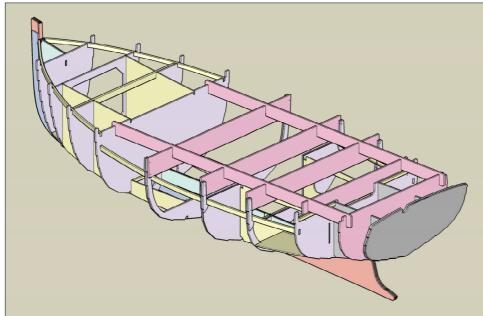

Ebihen can be built and stored during winter time in a common garage. It is of course trailerable.

The clinker version is mainly made of plywood, for planking but also backbone and transverse bulkheads, then much more easy to build by a first time amateur.