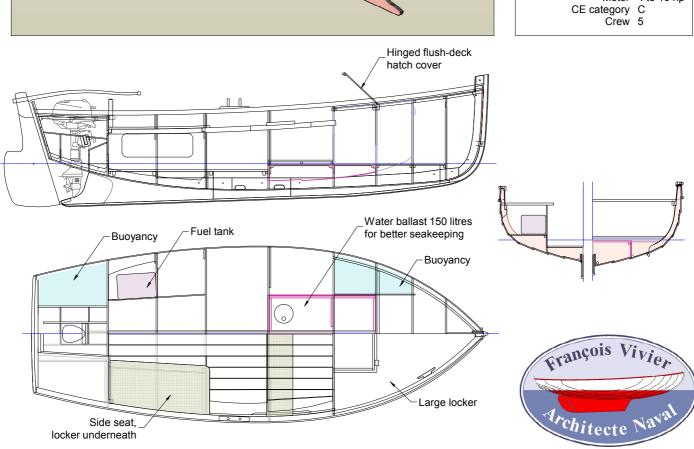

## Ebihen 16 Traditional motor boat

Ebihen 16 is a seaworthy, stable boat with good carrying capacity. It is suitable for family sailing, as well as fishing.

She is fitted with an outboard motor in a well. Handle is at helmsman reach. The rudder, just aft of propeller, makes steering as easy as with a diesel engine.

Ebihen can be built and stored during winter time in a common garage. It is of course trailerable.

The clinker version is mainly made of plywood, for planking but also backbone and transverse bulkheads, then much more easy to build by a first time amateur.

| Hull length            | 4.80 m     |
|------------------------|------------|
| Waterline length       | 4.40 m     |
| Breadth                | 1.85 m     |
| Draught                | 0.43 m     |
| Weight (without motor) | 400 kg     |
| Motor                  | 4 to 10 hp |
| CE category            | С          |
| Crew                   | 5          |
|                        |            |